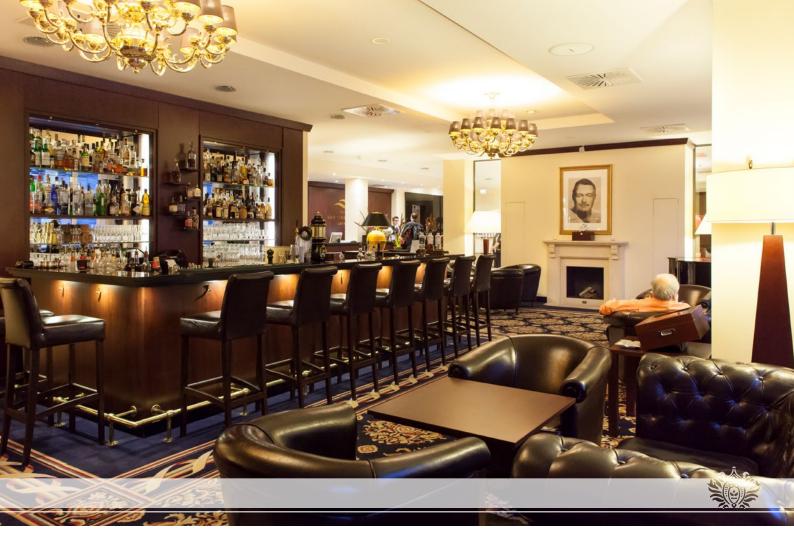

## Hemingway Bar

Heavy leather armchairs, gleaming chandeliers and an outstandingly stocked bar with the largest rum collection in southern Germany: our English-style bar with an open fireplace is open daily—from 9:00 a.m. to 1:00 a.m. the following day.

Atmospheric live piano music every Wednesday to Saturday from 9:00 p.m. and a live band on the first Thursday of every month create the perfect ambience for modern drinks, classic cocktails and delicious bar snacks.