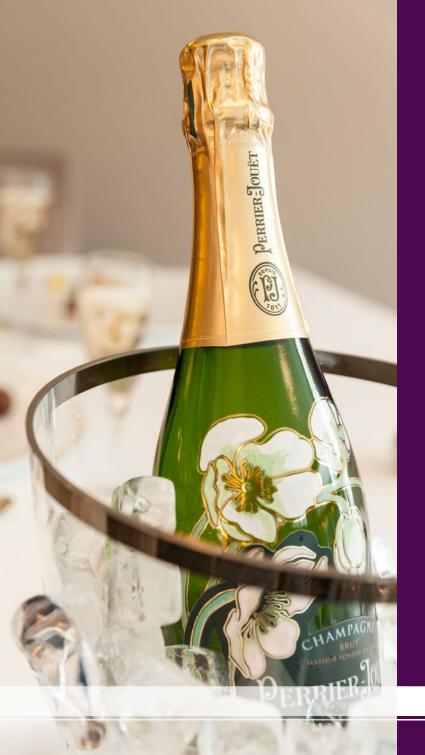

## CHAMPAGNE MENU | 24 JUNE 2017

Like drinking the stars themselves. Champagne is perfect for every occasion. Ranging from powerfully dominant to succulently delicate, from simple to complex, the variety of flavours makes it easy to accompany every course of a meal with champagne. It plays the central role in our menu. To create a harmonious interplay, we enhance top-quality dishes with hand-picked sparkling wines and present a series of exquisite courses, each accompanied by a matching champagne.

EUR 149 per person, 5-course menu including champagne selection and aperitif