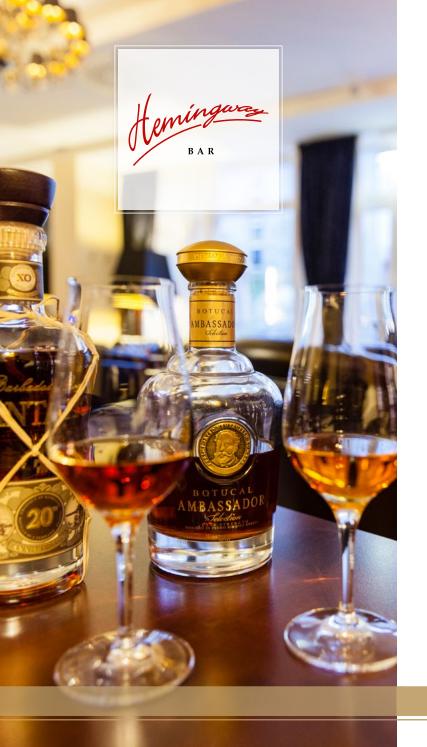

## Hemingway Bar

Heavy leather armchairs, gleaming chandeliers and an outstandingly stocked bar with the largest rum collection in southern Germany: our English-style bar with an open fireplace is open daily—from 9:00 a.m. to 1:00 a.m. the following day.

Have you always wanted to learn the secrets of bartending or find out more about rum? Ask about our cocktail courses and rum flights!

#### **RUM FLIGHT SPECIAL**

An introduction to rum for interested beginners and a chance for rum lovers to discover new specialities. Our bar team assemble a selection of three different distillates for you, covering a range of manufacturers, regions, ages and flavours, and will also reveal background information and entertain you with their flair for story-telling—all with a side of outstanding ham.